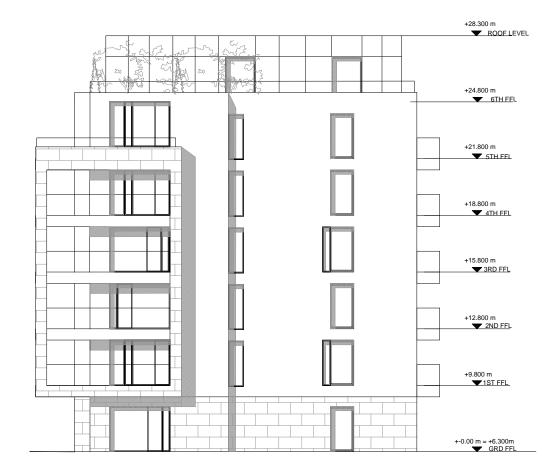

1 PROPOSED BLOCK 5 - SIDE ELEVATION 1:200

PROPOSED BLOCK 5 - SIDE ELEVATION
1:200

PROJECT CANAL BANKS AT PA HEALY ROAD/PARK ROAD, LIMERICK

CLIENT REVINGTON DEVELOPMENTS LTD rev.

TITLE PROPOSED BLOCK 5 - SIDE ELEVATIONS

SCALE: 1:200 @A3 DATE: SEPT 2019 DRWG. No. 1248-18-39 DRN. BY OLIVER CARTY

OCA ARCHITECTS

44-45 LR CAMDEN ST DUBLIN 2

Tel 01 4763922 Fax 01 4780028 Email info@ocaarchitects.ie

Use figured dimensions only. This data is supplied electronically for convenience only. No liability is accepted for any inference taken or effect on any system, however caused.