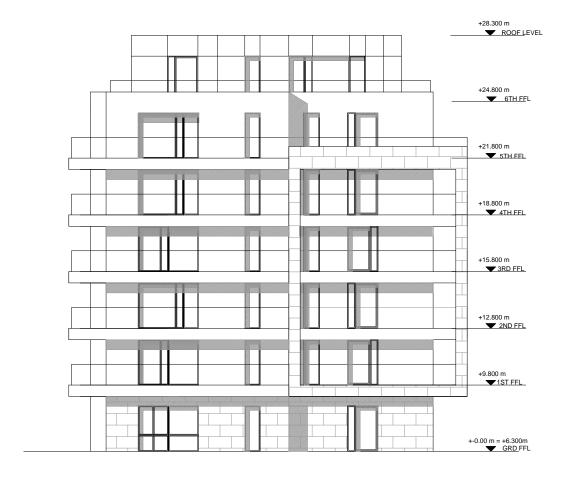

1 PROPOSED BLOCK 5 - SIDE ELEVATION 1:200

PROPOSED BLOCK 5 - SIDE ELEVATION
1:200

PROJECT CANAL BANKS AT PA HEALY ROAD/PARK ROAD, LIMERICK

CLIENT REVINGTON DEVELOPMENTS LTD rev.

TITLE PROPOSED BLOCK 5 - SIDE ELEVATIONS

SCALE: 1:200 @A3 DATE: SEPT 2019 DRWG. No. 1248-18-39 DRN. BY OLIVER CARTY

OCA ARCHITECTS

44-45 LR CAMDEN ST DUBLIN 2

Tel 01 4763922 Fax 01 4780028 Email info@ocaarchitects.ie

Use figured dimensions only. This data is supplied electronically for convenience only. No liability is accepted for any inference taken or effect on any system, however caused.